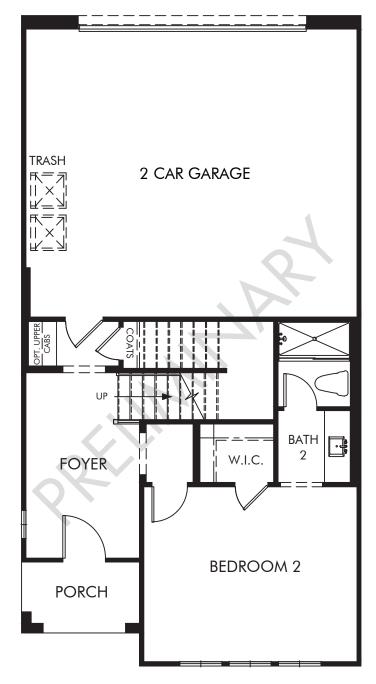

## Modena at Esencia | Residence 2 | Second Floor 1,502 sq. ft. | 2 Bed | 2.5 Bath | 2 Car Garage | 2 Story

Any floorplan and/or elevation rendering is an artist's conceptual rendering intended to provide a general overview, but any such rendering does not constitute actual plans and specifications for any home. Renderings and pictures are representative and may depict floorplans, elevations, options, upgrades, landscaping, and other features and amenities that are not included as part of all homes and/or may not be available for all lots and/or in all communities. Renderings may not be drawn to scale. Any provided dimensions are approximate and actual dimensions may vary. Homes may be constructed with a floorplan that is the reverse of the floorplan rendering. Plans are copyrighted and/or otherwise subject to intellectual property rights of Meritage and/or others and cannot be reproduced or copied without Meritage's prior written consent. Plans and specifications, home features, and community information are subject to change, and homes to prior sale, at any time without notice or obligation. Additionally, deviations and avaitations may exist in any constructed home, including, without limitation: (i) substitution of materials and equipment of substantially equal or better quality; (ii) minor style, lot orientation, and color changes; (iii) minor variances in square footage and in room and space dimensions, and in window, door, utility outlet, and other improvement locations; (iv) changes as may be required by any state, federal, county, or local governmental authority in order to accommodate requested selections and/or options; and (v) value engineering and field changes.