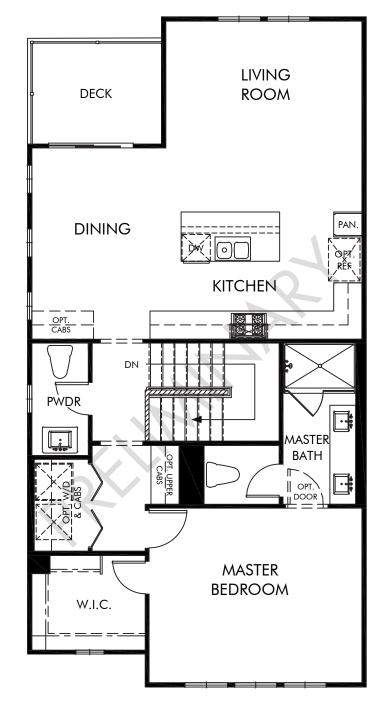

## Modena at Esencia | Residence 2 | First Floor 1,502 sq. ft. | 2 Bed | 2.5 Bath | 2 Car Garage | 2 Story

Any floorplan and/or elevation rendering is an artist's conceptual rendering intended to provide a general overview, but any such rendering does not constitute actual plans and specifications for any home. Renderings and pictures are representative and may depict floorplans, elevations, options, upgrades, landscaping, and other features and amenities that are not included as part of all homes and/or may not be available for all lots and/or in all communities. Renderings may not be drawn to scale. Any provided dimensions are approximate and actual dimensions may vary. Homes may be constructed with a floorplan that is the reverse of the floorplan rendering. Plans are copyrighted and/or otherwise subject to intellectual property rights of Meritage and/or others and cannot be reproduced or copied without Meritage's prior written consent. Plans and specifications, home features, and community information are subject to change, and homes to prior sale, at any time without notice or obligation. Additionally, deviations and variations may exist in any constructed home, including, without lorientation, and color changes; (iii) minor variances in square footage and in room and space dimensions, and in window, door, utility outlet, and other improvement locations; (iv) changes as may be required by any state, federal, county, or local governmental authority in order to accommodate requested selections and/or options; and (i) value engineering and field changes.